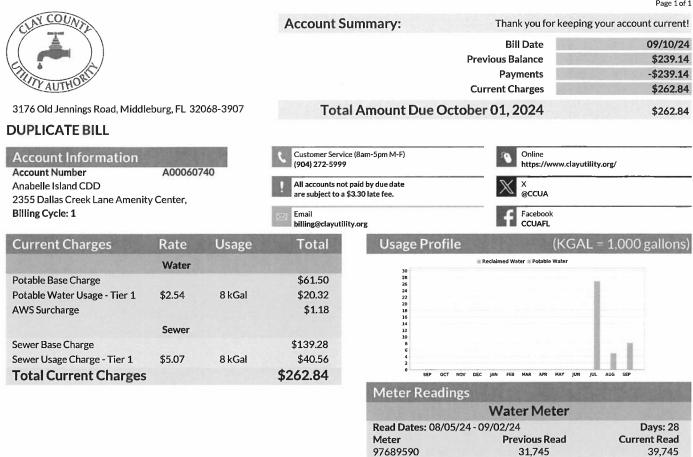

s Read          | Current Read |
| 92332978            | 10                     | 10           |

### Retain this portion for your records.

Please return bottom portion along with your payment to Clay County Utility Authority.



Clay County Utility Authority 3176 Old Jennings Road Middleburg, FL 32068-3907

Bill Date: 09/10/24 Due Date: 10/01/24 A00061593 Account Number: Service Address: 2371 Dallas Creek Lane, Green Cove Springs

If paid after due date the account is subject to \$3.30 late fee.

**Total Amount Due** 

\$46.45

Donate to Lend a Helping Hand Program: □ \$1 □ \$5 □ \$10 □ Other \_\_\_\_

> Clay County Utility Authority 3176 Old Jennings Road Middleburg, FL 32068-3907

OADOOL1593 000004645 100124 0 0 6

Anabelle Island CDD 475 W Town PI Ste 114 St Augustine, FL 32092-3649



### Retain this portion for your records.

Please return bottom portion along with your payment to Clay County Utility Authority.



Anabelle Island CDD

475 W Town PI Ste 114 St Augustine, FL 32092-3649

Marilee Giles

**Clay County Utility Authority** 3176 Old Jennings Road Middleburg, FL 32068-3907

Bill Date: 09/10/24 10/01/24 Due Date: Account Number: A00060740 Service Address: 2355 Dallas Creek Lane Amenity Center,

If paid after due date the account is subject to \$3.30 late fee.

**Total Amount Due** 

\$262.84

Donate to Lend a Helping Hand Program: □ \$1 □ \$5 □ \$10 □ Other \_\_\_\_

> Clay County Utility Authority 3176 Old Jennings Road Middleburg, FL 32068-3907

OA00060740 000026284 100124 0 0 9

| Page | 1 | of | 1 |
|------|---|----|---|
|------|---|----|---|



### Retain