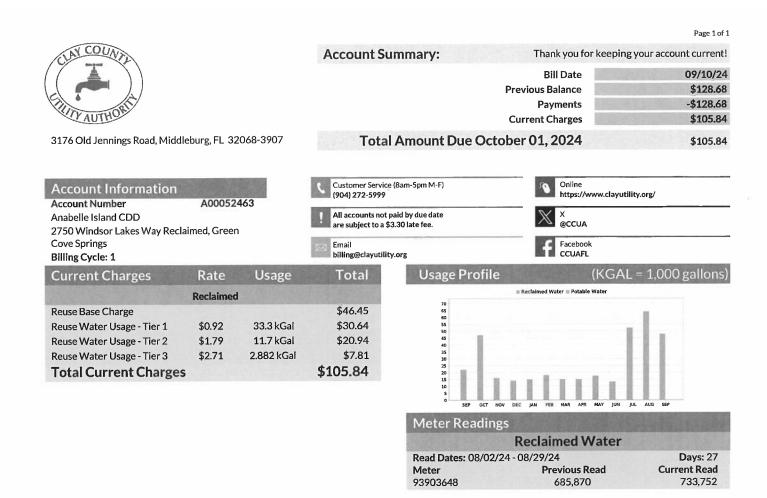

ys: 27     |
| Previous Read   | Current Read |
| 4,217,919       | 4,481,249    |
|                 |              |

Please return bottom portion along with your payment to Clay County Utility Authority.



Clay County Utility Authority 3176 Old Jennings Road Middleburg, FL 32068-3907 
 Bill Date:
 09/10/24

 Due Date:
 10/01/24

 Account Number:
 A00052466

 Service Address:
 2946 Windsor Lakes Way Reclaimed, Green Cove

 Springs

If paid after due date the account is subject to \$3.30 late fee.

\$665.02

Donate to Lend a Helping Hand Program: □ \$1 □ \$5 □ \$10 □ Other \_\_\_\_

Anabelle Island CDD 475 W Town Pl Ste 114 St Augustine, FL 32092-3649

Clay County Utility Authority 3176 Old Jennings Road Middleburg, FL 32068-3907

OA00052466 000066502 100124 0 0 0

**Total Amount Due** 



Please return bottom portion along with your payment to Clay County Utility Authority.



Clay County Utility Authority 3176 Old Jennings Road Middleburg, FL 32068-3907 
 Bill Date:
 09/10/24

 Due Date:
 10/01/24

 Account Number:
 A00052463

 Service Address:
 2750 Windsor Lakes Way Reclaimed, Green Cove

If paid after due date the account is subject to \$3.30 late fee.

\$105.84

Donate to Lend a Helping Hand Program: □ \$1 □ \$5 □ \$10 □ Other \_\_\_\_

Anabelle Island CDD 475 W Town PI Ste 114 St Augustine, FL 32092-3649

Clay County Utility Authority 3176 Old Jennings Road Middleburg, FL 32068-3907

0A00052463 0000010584 100124 0 0 2

**Total Amount Due** 



Please return bottom portion along with your payment to Clay County Utility Authority.



Clay County Utility Authority 3176