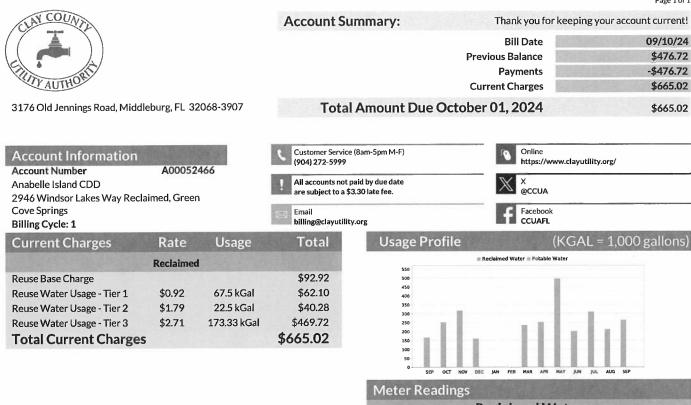

| Current Read |  |
| 92332975           | 46                     | 70           |  |

Retain this portion for your records. Please return bottom portion along with your payment to Clay County Utility Authority.



**Clay County Utility Authority** 3176 Old Jennings Road Middleburg, FL 32068-3907

Bill Date: 09/10/24 Due Date: 10/01/24 Account Number: A00059121 Service Address: 2997 Monroe Lakes Terrace, Green Cove Springs

If paid after due date the account is subject to \$3.30 late fee.

**Total Amount Due** 

\$46.47

Donate to Lend a Helping Hand Program: □ \$1 □ \$5 □ \$10 □ Other\_\_\_\_

> Clay County Utility Authority 3176 Old Jennings Road Middleburg, FL 32068-3907

0A00059121 000004647 100124 0 0 9

Anabelle Island CDD 475 W Town PI Ste 114 St Augustine, FL 32092-3649



| Reclaimed Water |              |
|-----------------|--------------|
| 4-08/29/24      | Days: 27     |
| Previous Read   | Current Read |
| 4,217,919       | 4,481,249    |
|                 |              |

Please return bottom portion along with your payment to Clay County Utility Authority.



Clay County Utility Authority 3176 Old Jennings Road Middleburg, FL 32068-3907 
 Bill Date:
 09/10/24

 Due Date:
 10/01/24

 Account Number:
 A00052466

 Service Address:
 2946 Windsor Lakes Way Reclaimed, Green Cove

 Springs

If paid after due date the account is subject to \$3.30 late fee.

\$665.02

Donate to Lend a Helping Hand Program: □ \$1 □ \$5 □ \$10 □ Other \_\_\_\_

Anabelle Island CDD 475 W Town Pl Ste 114 St Augustine, FL 32092-3649

Clay County Utility Authority 3176 Old Jenni