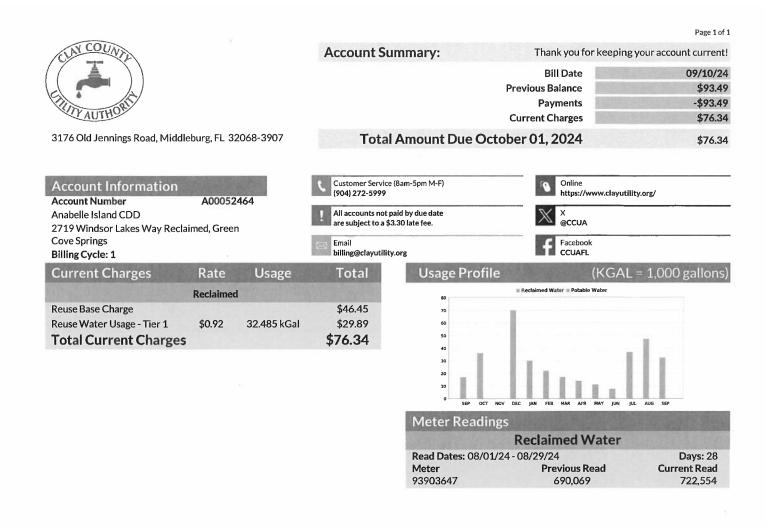

Utility Authority 3176 Old Jennings Road Middleburg, FL 32068-3907

OA00052466 000066502 100124 0 0 0

**Total Amount Due** 



Please return bottom portion along with your payment to Clay County Utility Authority.



Clay County Utility Authority 3176 Old Jennings Road Middleburg, FL 32068-3907 
 Bill Date:
 09/10/24

 Due Date:
 10/01/24

 Account Number:
 A00052463

 Service Address:
 2750 Windsor Lakes Way Reclaimed, Green Cove

If paid after due date the account is subject to \$3.30 late fee.

\$105.84

Donate to Lend a Helping Hand Program: □ \$1 □ \$5 □ \$10 □ Other \_\_\_\_

Anabelle Island CDD 475 W Town PI Ste 114 St Augustine, FL 32092-3649

Clay County Utility Authority 3176 Old Jennings Road Middleburg, FL 32068-3907

0A00052463 0000010584 100124 0 0 2

**Total Amount Due** 



Please return bottom portion along with your payment to Clay County Utility Authority.



Clay County Utility Authority 3176 Old Jennings Road Middleburg, FL 32068-3907 
 Bill Date:
 09/10/24

 Due Date:
 10/01/24

 Account Number:
 A00052464

 Service Address:
 2719 Windsor Lakes Way Reclaimed, Green Cove

 Springs

If paid after due date the account is subject to \$3.30 late fee.

Total Amount Due \$76.34

Donate to Lend a Helping Hand Program: □ \$1 □ \$5 □ \$10 □ Other\_\_\_\_

Anabelle Island CDD 475 W Town PI Ste 114 St Augustine, FL 32092-3649

Clay County Utility Authority 3176 Old Jennings Road Middleburg, FL 32068-3907

OA00052464 0000007634 100124 0 0 7

| Page 1 of 1                                                                                                     |