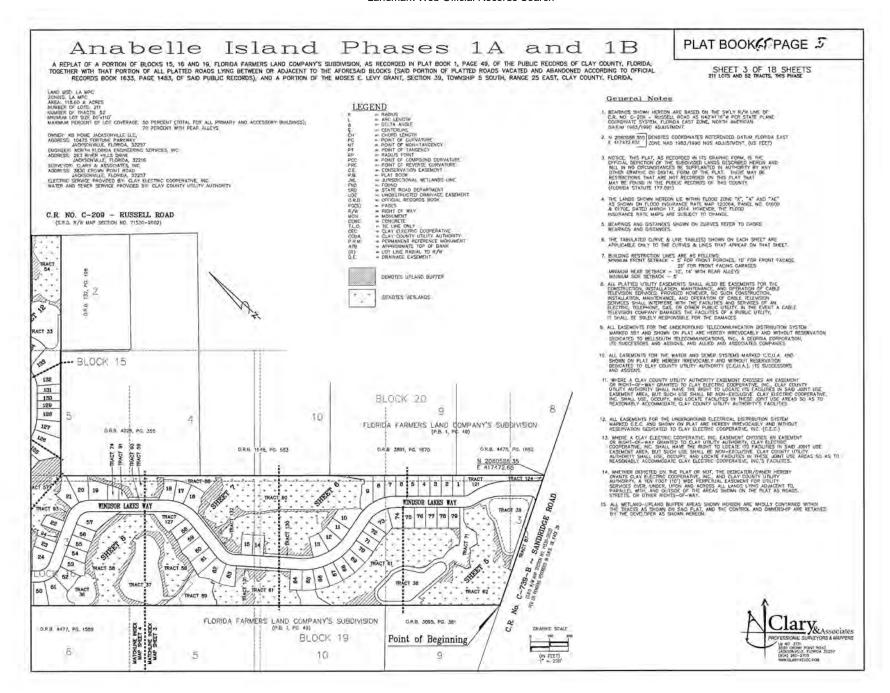

Y, THAN SPRINGTON LITERY, OF ANY OTHER SPECIAL SERVICE SERVICE WITH ANY OLD SERVICE OF THE FORECOME OF THOUSE STREAM, OF THAT INCIDENCE SERVICE SE

IN WITHESS WHEREOF, RB HOME VACKSONVILLE LLC, A DELAWARE LIMITED LIABILITY DOMPANY HAS CAUSED THESE PRESENTS TO BE EXECUTED ON ITS BEHALF

PROUT Todd Holder KE HOME JACKSONVILLE LEG. A DELAWARE CIMITED LIABILITY COMPANY

www Prin Bouster Million Dianchi Print which Jim Fielier

NOTARY FOR KE HOME JACKSONVILLE LLC.

STATE Florida COUNTY: DOVEL

THE FORECOIND INSTRUMENT WAS ACKNOWLEDGED REFORE WE BY MEANS OF IMPROSCAL PRESENCE OF 1 OWNER NOTABLEARING, THIS THE DAY OF ACRO 7002, AR. 7002, A

AS DESTINATION

VIA D'ARROL

MOTARY PUBLIC, STATE DE FLORIDA

TOPE OR PHINT NAME: 45.5. FIORNOLI

COMMISSION F CE ZALGEY MY COMMISSION EXPIRES 17./14/7.2.







PLAT BOOK PPAGE 5 Anabelle Island Phases 1A and A REPLAT OF A PORTION OF BLOCKS 15, 16 AND 19, FLORIDA FARMERS LAND COMPANY'S SUBDIVISION, AS RECORDED IN PLAT BOOK 1, PAGE 49, OF THE PUBLIC RECORDS OF CLAY COUNTY, FLORIDA, TOCKTHER WITH JITAT PORTION OF PLATTED ROADS VACATED AND ABANDONED ACCORDING TO OFFICIAL RECORDS BOOK 1633, PAGE 1483, OF SAID PUBLIC RECORDS), AND A PORTION OF THE MOSES L LEVY GRANT, SECTION 39, TOWNSHIP 5 SOUTH, RANGE 25 EAST, CLAY COUNTY, FLORIDA SHEET 5 OF 18 SHEETS SEE SHEET 3 FOR GENERAL NOTES & LEGENCE CURVE TABLE FLORIDA FARMERS LAND COMPANY'S SUBDIVISION CURVE RADIUS LENGTH DELTA BEARING CHORD O.R.B. 4478, PG. 1652 C7 300.00' 180.18' 34'24'41" N59'37'26"W 177.46' O.R.B. 3891, PG 1670 SET A'-1" CO N42'25'05"W 2553.84" LOT ALRIVOR: 15 C8 100,00' 50,06" 34'24'