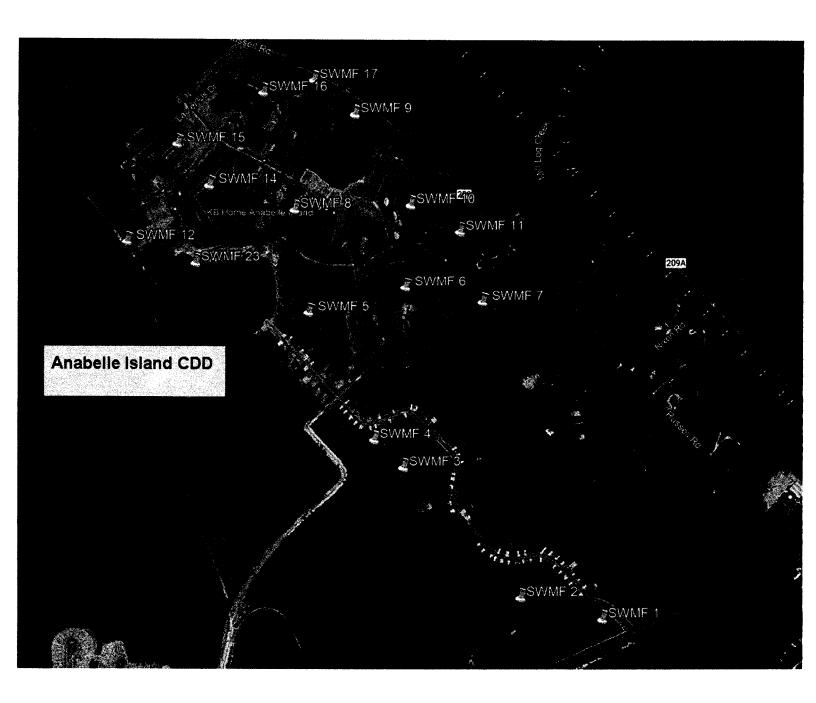

|

01/2024 ® THE LAKE DOCTORS, INC.





# FISCAL YEAR 2023/2024 BUDGET DEFICIT FUNDING AGREEMENT BETWEEN ANABELLE ISLAND COMMUNITY DEVELOPMENT DISTRICT AND KB HOME JACKSONVILLE, LLC

THIS AGREEMENT (the "Agreement"), effective the 1st day of October 2023, by and between:

ANABELLE ISLAND COMMUNITY DEVELOPMENT DISTRICT, a local unit of special-purpose government established pursuant to Chapter 190, *Florida Statutes*, and located in Clay County, Florida, with a mailing address of c/o Governmental Management Services, L.L.C., 475 West Town Place, Suite 114, St. Augustine, Florida 32092 (hereinafter "District"), and

KB HOME JACKSONVILLE, LLC, a Delaware limited liability company, with a mailing address of 10475 Fortune Parkway, Suite 100, Jacksonville, FL 32256, and its successors and assigns (hereinafter "Landowner"); and

##