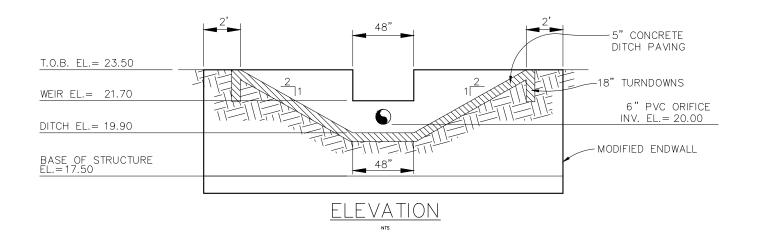

nage to proposed stormwater detention ponds for storage, treatment and flood protection.

#### **ATTACHMENTS**

- 1 Stormwater Needs Analysis Parts 1-4
- 2 Stormwater Needs Analysis Parts 5-8





## SWMF 1 (S-15) CONTROL STRUCTURE DETAIL





# SWMF 3 (S-6) CONTROL STRUCTURE DETAIL





# SWMF 4 (S-12) CONTROL STRUCTURE DETAIL





## SWMF 5 (S-29) CONTROL STRUCTURE DETAIL



**ELEVATION** 



### **BLEEDDOWN DETAIL**

## SWMF 6 (S-37) CONTROL STRUCTURE DETAIL





## SWMF 7 (S-42) CONTROL STRUCTURE DETAIL



## **ELEVATION**



#### **BLEEDDOWN DETAIL**

## SWMF 9 (S-60) CONTROL STRUCTURE DETAIL

# NOTE: 1' WEIR ON EAST & WEST SIDE AND 3' WEIR ON SOUTH SIDE FOR A TOTAL OF 5' OF TOTAL WEIR LENGTH



### **ELEVATION**



## **BLEEDDOWN DETAIL**

## SWMF 11 (S-70) CONTROL STRUCTURE DETAIL





## SWMF 12 (S-87) CONTROL STRUCTURE DETAIL





## SWMF 13 (S-80) CONTROL STRUCTURE DETAIL

| Please provide your contact and location information, then proceed to the template on the next sheet.  Name of Local Government:  Name of stormwater utility, if applicable:  Contact Person  Name:  Marilee Giles  Manager  Email Address:  Phone Number:  [904] 940-5850  Indicate the Water Management District(s) in which your service area is located.  Northwest Florida Water Management District (NWFWMD)  Suwannee River Water Management District (SJRWMD)  St. Johns River Water Management District (SJRWMD)  South Florida Water Management District (SWFWMD)  Indicate the type of local government:  Municipality  County  Independent Special District  Independent Special District | ackground Informat | i