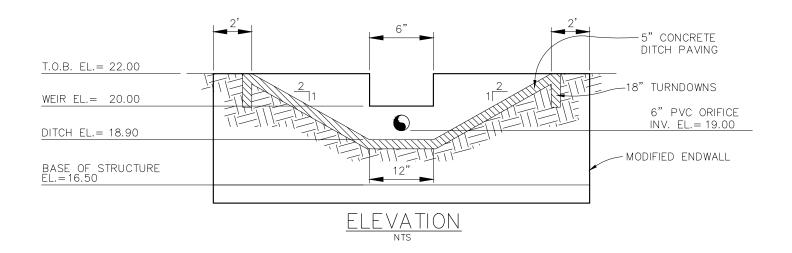

storage, treatment and flood protection.

#### **ATTACHMENTS**

- 1 Stormwater Needs Analysis Parts 1-4
- 2 Stormwater Needs Analysis Parts 5-8





## SWMF 1 (S-15) CONTROL STRUCTURE DETAIL





# SWMF 3 (S-6) CONTROL STRUCTURE DETAIL





# SWMF 4 (S-12) CONTROL STRUCTURE DETAIL





## SWMF 5 (S-29) CONTROL STRUCTURE DETAIL



**ELEVATION** 



### **BLEEDDOWN DETAIL**

## SWMF 6 (S-37) CONTROL STRUCTURE DETAIL





## SWMF 7 (S-42) CONTROL STRUCTURE DETAIL



## **ELEVATION**



#### **BLEEDDOWN DETAIL**

## SWMF 9 (S-60) CONTROL STRUCTURE DETAIL

# NOTE: 1' WEIR ON EAST & WEST SIDE AND 3' WEIR ON SOUTH SIDE FOR A TOTAL OF 5' OF TOTAL WEIR LENGTH



### **ELEVATION**



## **BLEEDDOWN DETAIL**

## SWMF 11 (S-70) CONTROL STRUCTURE DETAIL





## SWMF 12 (S-87) CONTROL STRUCTURE DETAIL





## SWMF 13 (S-80) CONTROL STRUCTURE DETAIL

| Please provide your contact and location information, then proceed to the template on the next sheet.  Name of Local Government:  Name of stormwater utility, if applicable:  Contact Person  Name:  Marilee Giles  Manager  Email Address:  Phone Number:  [904] 940-5850  Indicate the Water Management District(s) in which your service area is located.  Northwest Florida Water Management District (NWFWMD)  Suwannee River Water Management District (SJRWMD)  St. Johns River Water Management District (SJRWMD)  South Florida Water Management District (SWFWMD)  Indicate the type of local government:  Municipality  County  Independent Special District  Independent Special District | ackground Informat | ion                               |