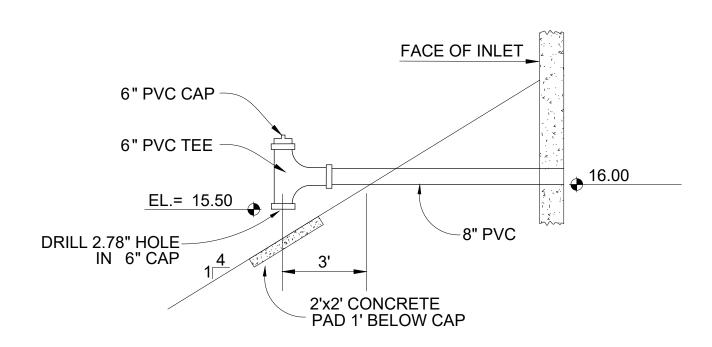

er facilities in Anabelle Island CDD consist of stormwater ponds to capture and treat stormwater runoff from developed areas and control structures that regulate the volume of water detained and detention periods. The storm sewer conveyance system will remove surface drainage from the roadways via curb and gutter, swales/ditches, storm inlets and culvert pipes that will collect and convey surface drainage to proposed stormwater detention ponds for storage, treatment and flood protection.

#### **ATTACHMENTS**

- 1 Stormwater Needs Analysis Parts 1-4
- 2 Stormwater Needs Analysis Parts 5-8





## SWMF 1 (S-15) CONTROL STRUCTURE DETAIL





# SWMF 3 (S-6) CONTROL STRUCTURE DETAIL





# SWMF 4 (S-12) CONTROL STRUCTURE DETAIL





## SWMF 5 (S-29) CONTROL STRUCTURE DETAIL



**ELEVATION** 



### **BLEEDDOWN DETAIL**

## SWMF 6 (S-37) CONTROL STRUCTURE DETAIL





## SWMF 7 (S-42) CONTROL STRUCTURE DETAIL



## **ELEVATION**



#### **BLEEDDOWN DETAIL**

## SWMF 9 (S-60) CONTROL STRUCTURE DETAIL

# NOTE: 1' WEIR ON EAST & WEST SIDE AND 3' WEIR ON SOUTH SIDE FOR A TOTAL OF 5' OF TOTAL WEIR LENGTH



### **ELEVATION**



## **BLEEDDOWN DETAIL**

## SWMF 11 (S-70) CONTROL STRUCTURE DETAIL





## SWMF 12 (S-87) CONTROL STRUCTURE DETAIL





## SWMF 13 (S-80) CONTROL STRUCTURE DETAIL

| Please provide your contact and location information, then proceed to the template on the next sheet.  Name of Local Government:  Name of stormwater utility, if applicable:  Contact Person  Name:  Marilee Giles  Manager  Email Address:  Phone Number:  [904] 940-5850  Indicate the Water Management