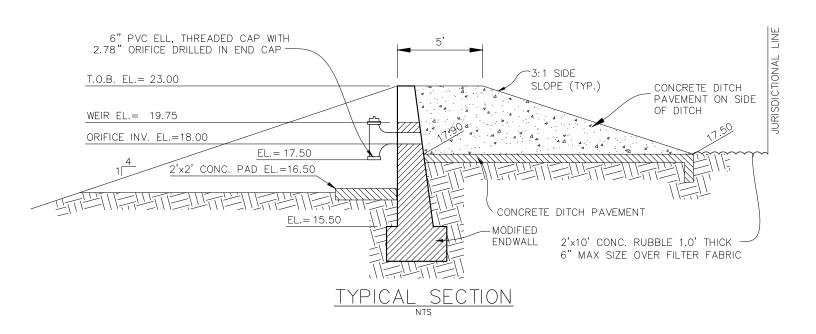

aintenance costs.

#### **Stormwater Facilities**

The stormwater facilities in Anabelle Island CDD consist of stormwater ponds to capture and treat stormwater runoff from developed areas and control structures that regulate the volume of water detained and detention periods. The storm sewer conveyance system will remove surface drainage from the roadways via curb and gutter, swales/ditches, storm inlets and culvert pipes that will collect and convey surface drainage to proposed stormwater detention ponds for storage, treatment and flood protection.

#### **ATTACHMENTS**

- 1 Stormwater Needs Analysis Parts 1-4
- 2 Stormwater Needs Analysis Parts 5-8





## SWMF 1 (S-15) CONTROL STRUCTURE DETAIL





# SWMF 3 (S-6) CONTROL STRUCTURE DETAIL





# SWMF 4 (S-12) CONTROL STRUCTURE DETAIL





## SWMF 5 (S-29) CONTROL STRUCTURE DETAIL



**ELEVATION** 



### **BLEEDDOWN DETAIL**

## SWMF 6 (S-37) CONTROL STRUCTURE DETAIL





## SWMF 7 (S-42) CONTROL STRUCTURE DETAIL



## **ELEVATION**



#### **BLEEDDOWN DETAIL**

## SWMF 9 (S-60) CONTROL STRUCTURE DETAIL

# NOTE: 1' WEIR ON EAST & WEST SIDE AND 3' WEIR ON SOUTH SIDE FOR A TOTAL OF 5' OF TOTAL WEIR LENGTH



### **ELEVATION**



## **BLEEDDOWN DETAIL**

## SWMF 11 (S-70) CONTROL STRUCTURE DETAIL





## SWMF 12 (S-87) CONTROL STRUCTURE DETAIL





## SWMF 13 (S-80) CONTROL STRUCTURE DETAIL

| Please provide your contact and location information, then proceed to the template on the next sheet.  Name of Local Government:  Name of stormwater utility, if applicable:  Contact Person  Name:  Marilee Giles  Manager  Email Address: