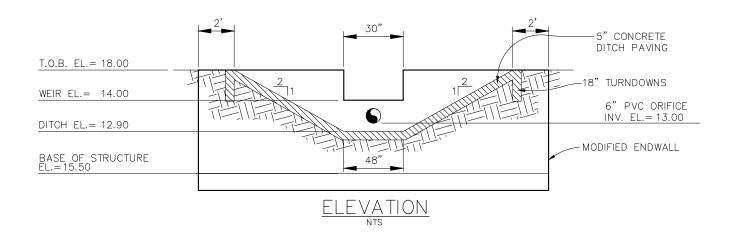

ture and treat stormwater runoff from developed areas and control structures that regulate the volume of water detained and detention periods. The storm sewer conveyance system will remove surface drainage from the roadways via curb and gutter, swales/ditches, storm inlets and culvert pipes that will collect and convey surface drainage to proposed stormwater detention ponds for storage, treatment and flood protection.

#### **ATTACHMENTS**

- 1 Stormwater Needs Analysis Parts 1-4
- 2 Stormwater Needs Analysis Parts 5-8





## SWMF 1 (S-15) CONTROL STRUCTURE DETAIL





# SWMF 3 (S-6) CONTROL STRUCTURE DETAIL





# SWMF 4 (S-12) CONTROL STRUCTURE DETAIL





## SWMF 5 (S-29) CONTROL STRUCTURE DETAIL



**ELEVATION** 



### **BLEEDDOWN DETAIL**

## SWMF 6 (S-37) CONTROL STRUCTURE DETAIL





## SWMF 7 (S-42) CONTROL STRUCTURE DETAIL



## **ELEVATION**



#### **BLEEDDOWN DETAIL**

## SWMF 9 (S-60) CONTROL STRUCTURE DETAIL

# NOTE: 1' WEIR ON EAST & WEST SIDE AND 3' WEIR ON SOUTH SIDE FOR A TOTAL OF 5' OF TOTAL WEIR LENGTH



### **ELEVATION**



## **BLEEDDOWN DETAIL**

## SWMF 11 (S-70) CONTROL STRUCTURE DETAIL





## SWMF 12 (S-87) CONTROL STRUCTURE DETAIL





## SWMF 13 (S-80) CONTROL STRUCTURE DETAIL

| Please provide your contact and location information, then proceed to the template on the next sheet.  Name of Local Government:  Name of stormwater utility, if applicable:  Contact Person  Name:  Marilee Giles  Manager  Email Address:  Phone Number:  [904] 940-5850  Indicate the Water Management District(s) in which your service area is located.  Northwest Florida W