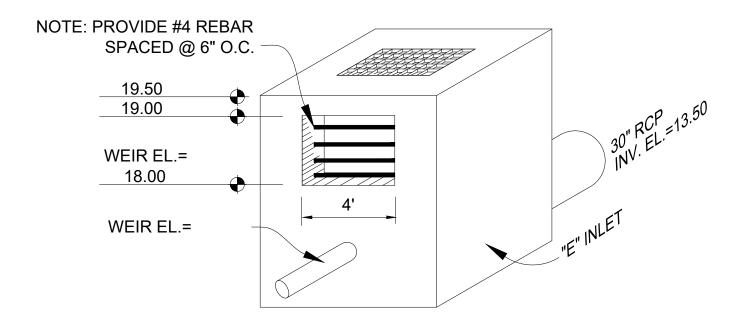

areas and control structures that regulate the volume of water detained and detention periods. The storm sewer conveyance system will remove surface drainage from the roadways via curb and gutter, swales/ditches, storm inlets and culvert pipes that will collect and convey surface drainage to proposed stormwater detention ponds for storage, treatment and flood protection.

#### **ATTACHMENTS**

- 1 Stormwater Needs Analysis Parts 1-4
- 2 Stormwater Needs Analysis Parts 5-8





## SWMF 1 (S-15) CONTROL STRUCTURE DETAIL





# SWMF 3 (S-6) CONTROL STRUCTURE DETAIL





# SWMF 4 (S-12) CONTROL STRUCTURE DETAIL





## SWMF 5 (S-29) CONTROL STRUCTURE DETAIL



**ELEVATION** 



### **BLEEDDOWN DETAIL**

## SWMF 6 (S-37) CONTROL STRUCTURE DETAIL





## SWMF 7 (S-42) CONTROL STRUCTURE DETAIL



## **ELEVATION**



#### **BLEEDDOWN DETAIL**

## SWMF 9 (S-60) CONTROL STRUCTURE DETAIL

# NOTE: 1' WEIR ON EAST & WEST SIDE AND 3' WEIR ON SOUTH SIDE FOR A TOTAL OF 5' OF TOTAL WEIR LENGTH



### **ELEVATION**



## **BLEEDDOWN DETAIL**

## SWMF 11 (S-70) CONTROL STRUCTURE DETAIL





## SWMF 12 (S-87) CONTROL STRUCTURE DETAIL





## SWMF 13 (S-80) CONTROL STRUCTURE DETAIL

| Please provide your contact and location information, then proceed to the template on the next sheet.  Name of Local Government:  Name of stormwater utility, if applicable:  Contact Person  Name:  Marilee Giles  Manager  Email Address:  Phone Number:  [904] 940-5850  Indicate the Water Management District(s) in which your service area is located.  Northwest Florida Water Management District (NWFWMD)  Suwannee Riv