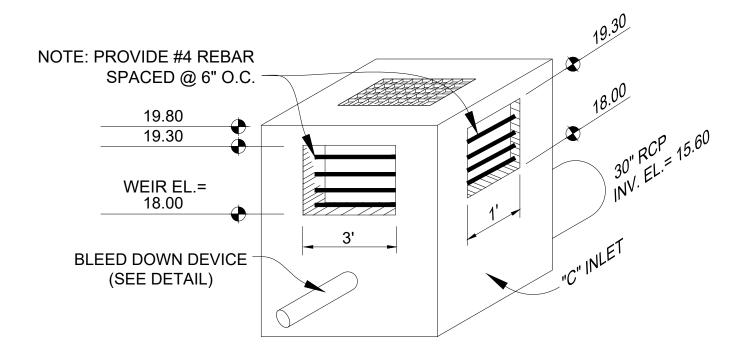

er, swales/ditches, storm inlets and culvert pipes that will collect and convey surface drainage to proposed stormwater detention ponds for storage, treatment and flood protection.

#### **ATTACHMENTS**

- 1 Stormwater Needs Analysis Parts 1-4
- 2 Stormwater Needs Analysis Parts 5-8





## SWMF 1 (S-15) CONTROL STRUCTURE DETAIL





# SWMF 3 (S-6) CONTROL STRUCTURE DETAIL





# SWMF 4 (S-12) CONTROL STRUCTURE DETAIL





## SWMF 5 (S-29) CONTROL STRUCTURE DETAIL



**ELEVATION** 



### **BLEEDDOWN DETAIL**

## SWMF 6 (S-37) CONTROL STRUCTURE DETAIL





## SWMF 7 (S-42) CONTROL STRUCTURE DETAIL



## **ELEVATION**



#### **BLEEDDOWN DETAIL**

## SWMF 9 (S-60) CONTROL STRUCTURE DETAIL

# NOTE: 1' WEIR ON EAST & WEST SIDE AND 3' WEIR ON SOUTH SIDE FOR A TOTAL OF 5' OF TOTAL WEIR LENGTH



### **ELEVATION**



## **BLEEDDOWN DETAIL**

## SWMF 11 (S-70) CONTROL STRUCTURE DETAIL





## SWMF 12 (S-87) CONTROL STRUCTURE DETAIL





## SWMF 13 (S-80) CONTROL STRUCTURE DETAIL

| Please provide your contact and location information, then proceed to the template on the next sheet.  Name of Local Government:  Name of stormwater utility, if applicable:  Contact Person  Name:  Marilee Giles  Manager  Email Address:  Phone Number:  [904] 940-5850  Indicate the Water Management District(s) in which your service area is located.  Northwest Florida Water Management District (NWFWMD)  Suwannee River Water Management District (SJRWMD)  St. Johns River Water Management District (SJRWMD)  South Florida Water Management District (SWFWMD)  Indicate the type of local government:  Municipality