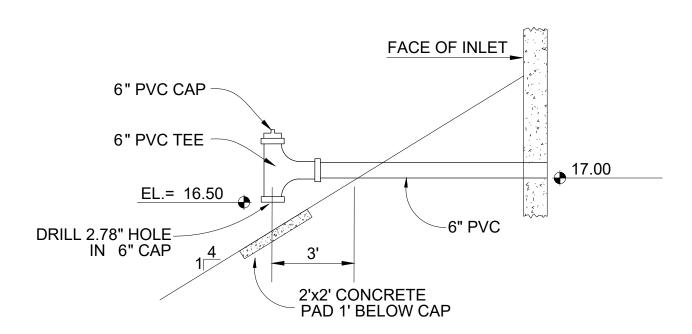

torm inlets and culvert pipes that will collect and convey surface drainage to proposed stormwater detention ponds for storage, treatment and flood protection.

#### **ATTACHMENTS**

- 1 Stormwater Needs Analysis Parts 1-4
- 2 Stormwater Needs Analysis Parts 5-8





## SWMF 1 (S-15) CONTROL STRUCTURE DETAIL





# SWMF 3 (S-6) CONTROL STRUCTURE DETAIL





# SWMF 4 (S-12) CONTROL STRUCTURE DETAIL





## SWMF 5 (S-29) CONTROL STRUCTURE DETAIL



**ELEVATION** 



### **BLEEDDOWN DETAIL**

## SWMF 6 (S-37) CONTROL STRUCTURE DETAIL





## SWMF 7 (S-42) CONTROL STRUCTURE DETAIL



## **ELEVATION**



#### **BLEEDDOWN DETAIL**

## SWMF 9 (S-60) CONTROL STRUCTURE DETAIL

# NOTE: 1' WEIR ON EAST & WEST SIDE AND 3' WEIR ON SOUTH SIDE FOR A TOTAL OF 5' OF TOTAL WEIR LENGTH



### **ELEVATION**



## **BLEEDDOWN DETAIL**

## SWMF 11 (S-70) CONTROL STRUCTURE DETAIL





## SWMF 12 (S-87) CONTROL STRUCTURE DETAIL





## SWMF 13 (S-80) CONTROL STRUCTURE DETAIL

| Please provide your contact and location information, then proceed to the template on the next sheet.  Name of Local Government:  Name of stormwater utility, if applicable:  Contact Person  Name:  Marilee Giles  Manager  Email Address:  Phone Number:  [904] 940-5850  Indicate the Water Management District(s) in which your service area is located.  Northwest Florida Water Management District (NWFWMD)  Suwannee River Water Management District (SJRWMD)  St. Johns River Water Management District (SJRWMD)  South Florida Water Management District (SWFWMD)  Indicate the type of local government:  Municipality  County  Independent