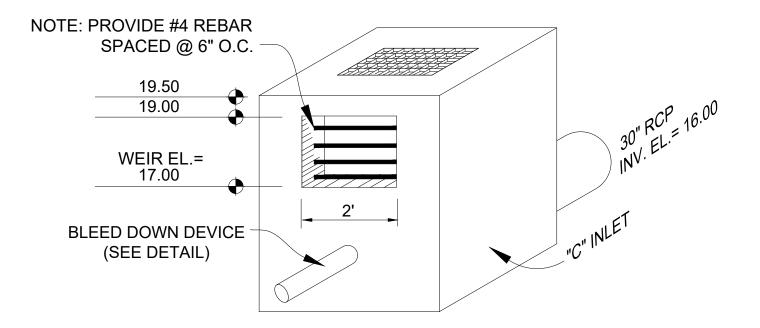

es**

The stormwater facilities in Anabelle Island CDD consist of stormwater ponds to capture and treat stormwater runoff from developed areas and control structures that regulate the volume of water detained and detention periods. The storm sewer conveyance system will remove surface drainage from the roadways via curb and gutter, swales/ditches, storm inlets and culvert pipes that will collect and convey surface drainage to proposed stormwater detention ponds for storage, treatment and flood protection.

#### **ATTACHMENTS**

- 1 Stormwater Needs Analysis Parts 1-4
- 2 Stormwater Needs Analysis Parts 5-8





## SWMF 1 (S-15) CONTROL STRUCTURE DETAIL





# SWMF 3 (S-6) CONTROL STRUCTURE DETAIL





# SWMF 4 (S-12) CONTROL STRUCTURE DETAIL





## SWMF 5 (S-29) CONTROL STRUCTURE DETAIL



**ELEVATION** 



### **BLEEDDOWN DETAIL**

## SWMF 6 (S-37) CONTROL STRUCTURE DETAIL





## SWMF 7 (S-42) CONTROL STRUCTURE DETAIL



## **ELEVATION**



#### **BLEEDDOWN DETAIL**

## SWMF 9 (S-60) CONTROL STRUCTURE DETAIL

# NOTE: 1' WEIR ON EAST & WEST SIDE AND 3' WEIR ON SOUTH SIDE FOR A TOTAL OF 5' OF TOTAL WEIR LENGTH



### **ELEVATION**



## **BLEEDDOWN DETAIL**

## SWMF 11 (S-70) CONTROL STRUCTURE DETAIL





## SWMF 12 (S-87) CONTROL STRUCTURE DETAIL





## SWMF 13 (S-80) CONTROL STRUCTURE DETAIL

| Please provide your contact and location information, then proceed to the template on the next sheet.  Name of Local Government:  Name of stormwater utility, if applicable:  Contact Person  Name:  Marilee Giles  Manager  Email Address:  Phone Number:  [904] 940-5850  Indicate the