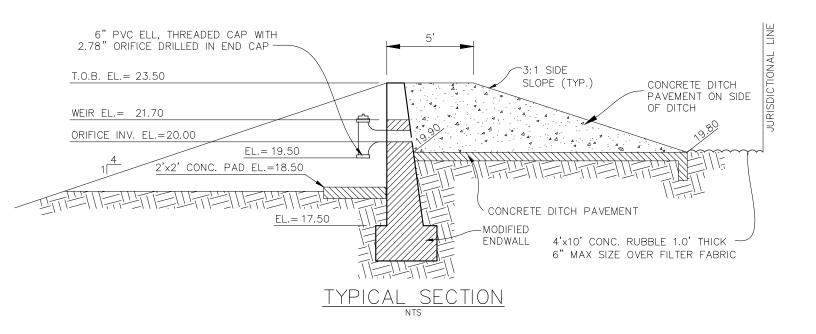

ge to proposed stormwater detention ponds for storage, treatment and flood protection.

#### **ATTACHMENTS**

- 1 Stormwater Needs Analysis Parts 1-4
- 2 Stormwater Needs Analysis Parts 5-8





## SWMF 1 (S-15) CONTROL STRUCTURE DETAIL





# SWMF 3 (S-6) CONTROL STRUCTURE DETAIL





# SWMF 4 (S-12) CONTROL STRUCTURE DETAIL





## SWMF 5 (S-29) CONTROL STRUCTURE DETAIL



**ELEVATION** 



### **BLEEDDOWN DETAIL**

## SWMF 6 (S-37) CONTROL STRUCTURE DETAIL





## SWMF 7 (S-42) CONTROL STRUCTURE DETAIL



## **ELEVATION**



#### **BLEEDDOWN DETAIL**

## SWMF 9 (S-60) CONTROL STRUCTURE DETAIL

# NOTE: 1' WEIR ON EAST & WEST SIDE AND 3' WEIR ON SOUTH SIDE FOR A TOTAL OF 5' OF TOTAL WEIR LENGTH



### **ELEVATION**



## **BLEEDDOWN DETAIL**

## SWMF 11 (S-70) CONTROL STRUCTURE DETAIL





## SWMF 12 (S-87) CONTROL STRUCTURE DETAIL





## SWMF 13 (S-80) CONTROL STRUCTURE DETAIL

| Please provide your contact and location information, then proceed to the template on the next sheet.  Name of Local Government:  Name of stormwater utility, if applicable:  Contact Person  Name:  Marilee Giles  Manager  Email Address:  Phone Number:  [904] 940-5850  Indicate the Water Management District(s) in which your service area is located.  Northwest Florida Water Management District (NWFWMD)  Suwannee River Water Management District (SJRWMD)  St. Johns River Water Management District (SJRWMD)  South Florida Water Management District (SWFWMD)  Indicate the type of local government:  Municipality  County  Independent Special District  Independent Special District | ackground Informat | ion