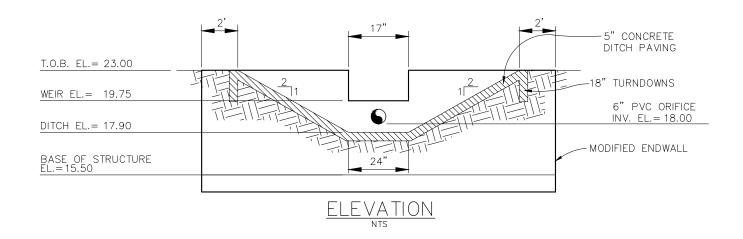

maintenance costs.

#### **Stormwater Facilities**

The stormwater facilities in Anabelle Island CDD consist of stormwater ponds to capture and treat stormwater runoff from developed areas and control structures that regulate the volume of water detained and detention periods. The storm sewer conveyance system will remove surface drainage from the roadways via curb and gutter, swales/ditches, storm inlets and culvert pipes that will collect and convey surface drainage to proposed stormwater detention ponds for storage, treatment and flood protection.

#### **ATTACHMENTS**

- 1 Stormwater Needs Analysis Parts 1-4
- 2 Stormwater Needs Analysis Parts 5-8





## SWMF 1 (S-15) CONTROL STRUCTURE DETAIL





# SWMF 3 (S-6) CONTROL STRUCTURE DETAIL





# SWMF 4 (S-12) CONTROL STRUCTURE DETAIL





## SWMF 5 (S-29) CONTROL STRUCTURE DETAIL



**ELEVATION** 



### **BLEEDDOWN DETAIL**

## SWMF 6 (S-37) CONTROL STRUCTURE DETAIL





## SWMF 7 (S-42) CONTROL STRUCTURE DETAIL



## **ELEVATION**



#### **BLEEDDOWN DETAIL**

## SWMF 9 (S-60) CONTROL STRUCTURE DETAIL

# NOTE: 1' WEIR ON EAST & WEST SIDE AND 3' WEIR ON SOUTH SIDE FOR A TOTAL OF 5' OF TOTAL WEIR LENGTH



### **ELEVATION**



## **BLEEDDOWN DETAIL**

## SWMF 11 (S-70) CONTROL STRUCTURE DETAIL





## SWMF 12 (S-87) CONTROL STRUCTURE DETAIL





## SWMF 13 (S-80) CONTROL STRUCTURE DETAIL

| Please provide your contact and location information, then proceed to the template on the next sheet.  Name of Local Government:  Name of stormwater utility, if applicable:  Contact Person  Name:  Marilee Giles  Manager  Email Addres