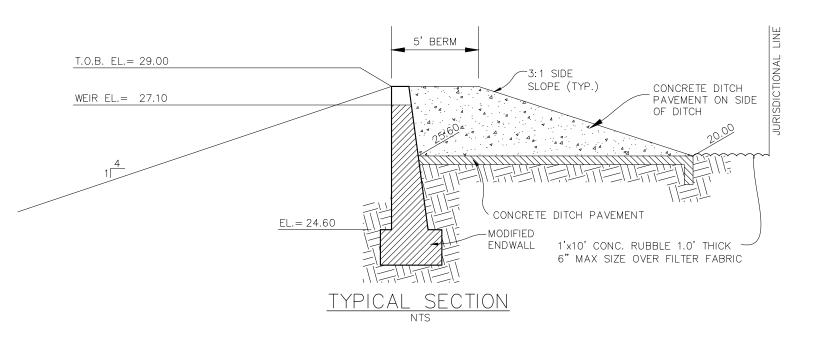

cost data and future anticipated stormwater maintenance costs.

#### **Stormwater Facilities**

The stormwater facilities in Anabelle Island CDD consist of stormwater ponds to capture and treat stormwater runoff from developed areas and control structures that regulate the volume of water detained and detention periods. The storm sewer conveyance system will remove surface drainage from the roadways via curb and gutter, swales/ditches, storm inlets and culvert pipes that will collect and convey surface drainage to proposed stormwater detention ponds for storage, treatment and flood protection.

#### **ATTACHMENTS**

- 1 Stormwater Needs Analysis Parts 1-4
- 2 Stormwater Needs Analysis Parts 5-8





## SWMF 1 (S-15) CONTROL STRUCTURE DETAIL





# SWMF 3 (S-6) CONTROL STRUCTURE DETAIL





# SWMF 4 (S-12) CONTROL STRUCTURE DETAIL





## SWMF 5 (S-29) CONTROL STRUCTURE DETAIL



**ELEVATION** 



### **BLEEDDOWN DETAIL**

## SWMF 6 (S-37) CONTROL STRUCTURE DETAIL





## SWMF 7 (S-42) CONTROL STRUCTURE DETAIL



## **ELEVATION**



#### **BLEEDDOWN DETAIL**

## SWMF 9 (S-60) CONTROL STRUCTURE DETAIL

# NOTE: 1' WEIR ON EAST & WEST SIDE AND 3' WEIR ON SOUTH SIDE FOR A TOTAL OF 5' OF TOTAL WEIR LENGTH



### **ELEVATION**



## **BLEEDDOWN DETAIL**

## SWMF 11 (S-70) CONTROL STRUCTURE DETAIL





## SWMF 12 (S-87) CONTROL STRUCTURE DETAIL





## SWMF 13 (S-80) CONTROL STRUCTURE DETAIL

| Please provide your contact and location information, then proceed to the template on the next sheet.  Name of Local Government:  Name of stormwater utility, if applicable:  Contact Person