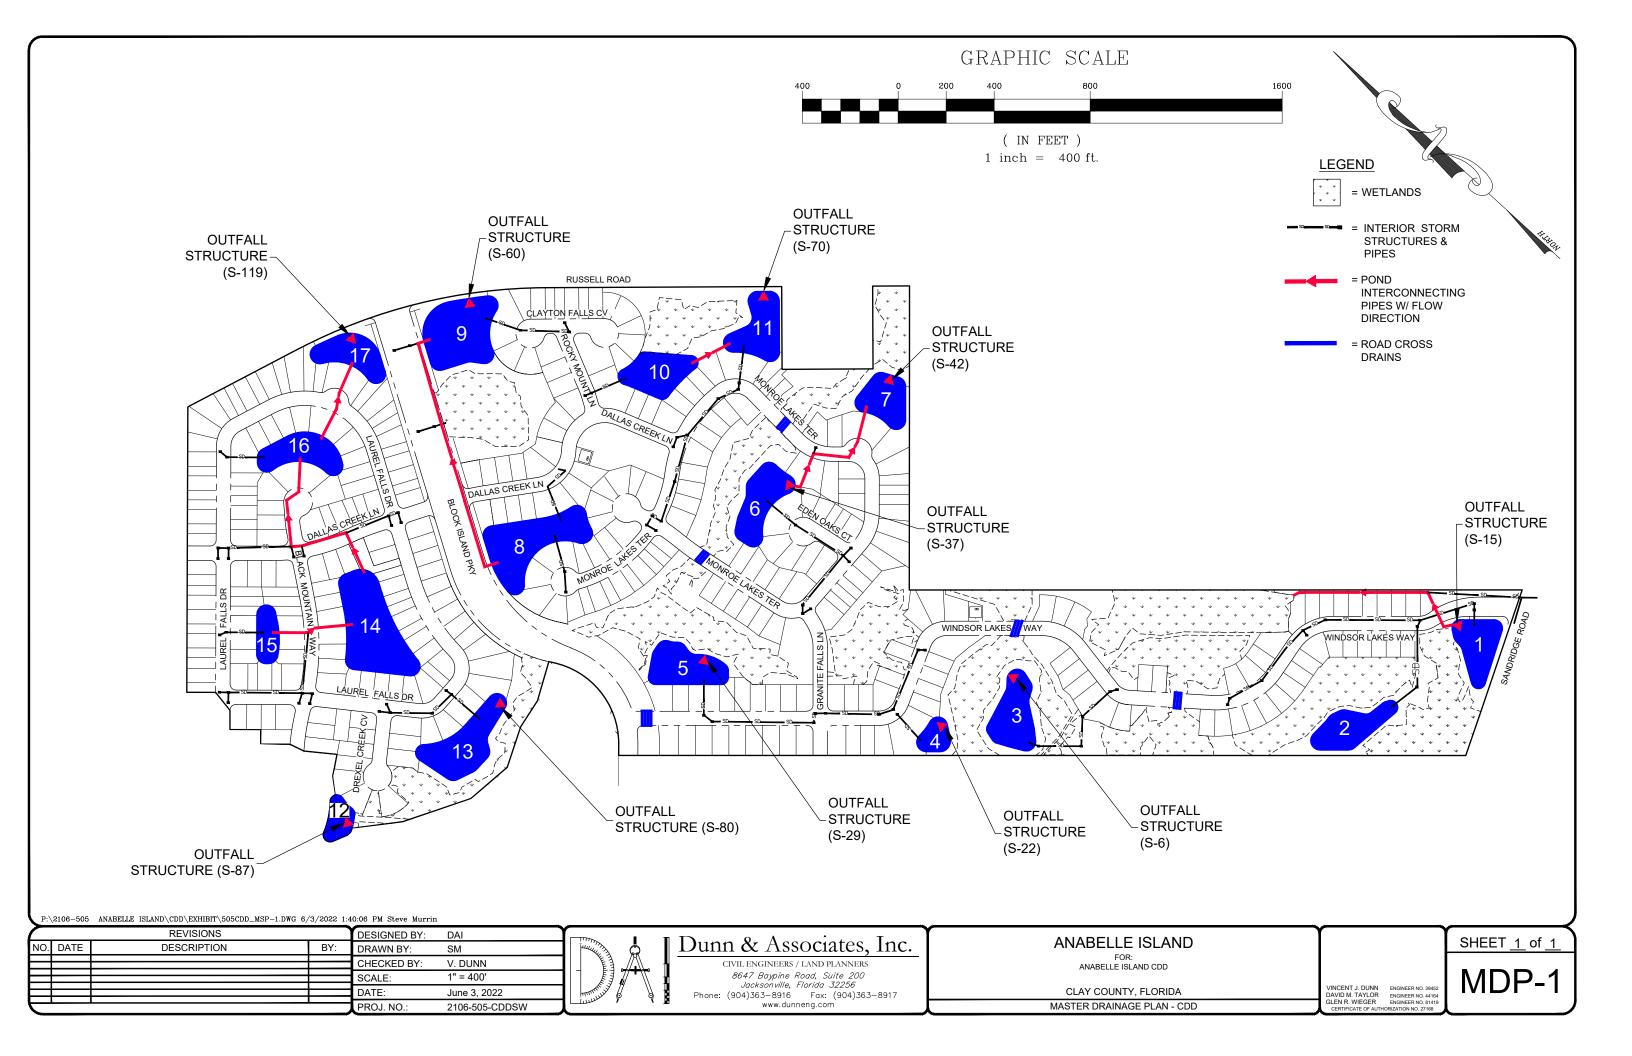

evious construction plans, site visits, on-going stormwater maintenance activities, historical cost data and future anticipated stormwater maintenance costs.

#### **Stormwater Facilities**

The stormwater facilities in Anabelle Island CDD consist of stormwater ponds to capture and treat stormwater runoff from developed areas and control structures that regulate the volume of water detained and detention periods. The storm sewer conveyance system will remove surface drainage from the roadways via curb and gutter, swales/ditches, storm inlets and culvert pipes that will collect and convey surface drainage to proposed stormwater detention ponds for storage, treatment and flood protection.

#### **ATTACHMENTS**

- 1 Stormwater Needs Analysis Parts 1-4
- 2 Stormwater Needs Analysis Parts 5-8





## SWMF 1 (S-15) CONTROL STRUCTURE DETAIL





# SWMF 3 (S-6) CONTROL STRUCTURE DETAIL





# SWMF 4 (S-12) CONTROL STRUCTURE DETAIL





## SWMF 5 (S-29) CONTROL STRUCTURE DETAIL



**ELEVATION** 



### **BLEEDDOWN DETAIL**

## SWMF 6 (S-37) CONTROL STRUCTURE DETAIL





## SWMF 7 (S-42) CONTROL STRUCTURE DETAIL



## **ELEVATION**



#### **BLEEDDOWN DETAIL**

## SWMF 9 (S-60) CONTROL STRUCTURE DETAIL

# NOTE: 1' WEIR ON EAST & WEST SIDE AND 3' WEIR ON SOUTH SIDE FOR A TOTAL OF 5' OF TOTAL WEIR LENGTH



### **ELEVATION**



## **BLEEDDOWN DETAIL**

## SWMF 11 (S-70) CONTROL STRUCTURE DETAIL





## SWMF 12 (S-87) CONTROL STRUCTURE DETAIL





## SWMF 13 (S-80) CONTROL STRUCTURE DETAIL

| Please provide your contact and location information, then proceed to the template on the next