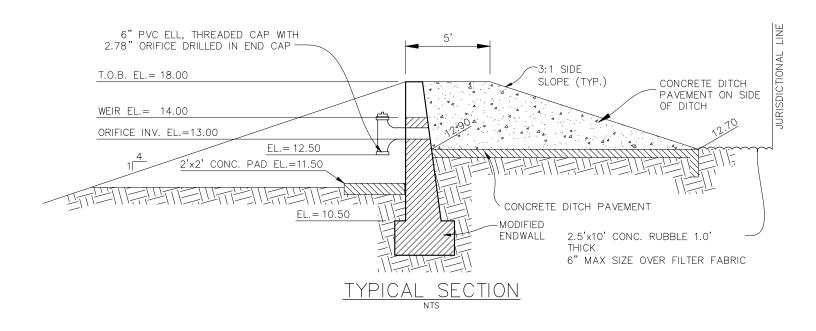

re and treat stormwater runoff from developed areas and control structures that regulate the volume of water detained and detention periods. The storm sewer conveyance system will remove surface drainage from the roadways via curb and gutter, swales/ditches, storm inlets and culvert pipes that will collect and convey surface drainage to proposed stormwater detention ponds for storage, treatment and flood protection.

#### **ATTACHMENTS**

- 1 Stormwater Needs Analysis Parts 1-4
- 2 Stormwater Needs Analysis Parts 5-8





## SWMF 1 (S-15) CONTROL STRUCTURE DETAIL





# SWMF 3 (S-6) CONTROL STRUCTURE DETAIL





# SWMF 4 (S-12) CONTROL STRUCTURE DETAIL





## SWMF 5 (S-29) CONTROL STRUCTURE DETAIL



**ELEVATION** 



### **BLEEDDOWN DETAIL**

## SWMF 6 (S-37) CONTROL STRUCTURE DETAIL





## SWMF 7 (S-42) CONTROL STRUCTURE DETAIL



## **ELEVATION**



#### **BLEEDDOWN DETAIL**

## SWMF 9 (S-60) CONTROL STRUCTURE DETAIL

# NOTE: 1' WEIR ON EAST & WEST SIDE AND 3' WEIR ON SOUTH SIDE FOR A TOTAL OF 5' OF TOTAL WEIR LENGTH



### **ELEVATION**



## **BLEEDDOWN DETAIL**

## SWMF 11 (S-70) CONTROL STRUCTURE DETAIL





## SWMF 12 (S-87) CONTROL STRUCTURE DETAIL





## SWMF 13 (S-80) CONTROL STRUCTURE DETAIL

| Please provide your contact and location information, then proceed to the template on the next sheet.  Name of Local Government:  Name of stormwater utility, if applicable:  Contact Person  Name:  Marilee Giles  Manager  Email Address:  Phone Number:  [904] 940-5850  Indicate the Water Management District(s) in which your service area is located.  Northwest Florida Wat