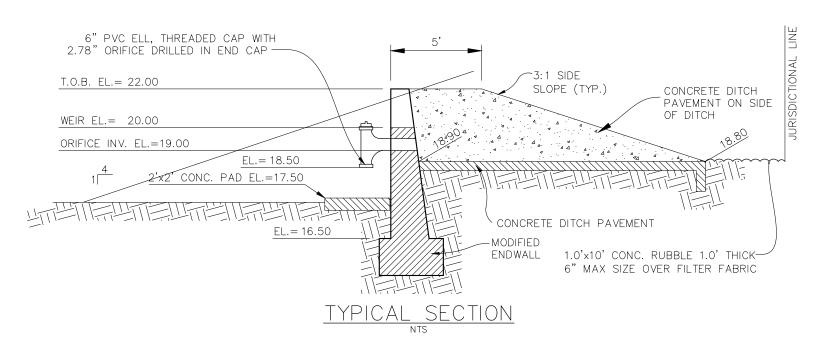

orage, treatment and flood protection.

#### **ATTACHMENTS**

- 1 Stormwater Needs Analysis Parts 1-4
- 2 Stormwater Needs Analysis Parts 5-8





## SWMF 1 (S-15) CONTROL STRUCTURE DETAIL





# SWMF 3 (S-6) CONTROL STRUCTURE DETAIL





# SWMF 4 (S-12) CONTROL STRUCTURE DETAIL





## SWMF 5 (S-29) CONTROL STRUCTURE DETAIL



**ELEVATION** 



### **BLEEDDOWN DETAIL**

## SWMF 6 (S-37) CONTROL STRUCTURE DETAIL





## SWMF 7 (S-42) CONTROL STRUCTURE DETAIL



## **ELEVATION**



#### **BLEEDDOWN DETAIL**

## SWMF 9 (S-60) CONTROL STRUCTURE DETAIL

# NOTE: 1' WEIR ON EAST & WEST SIDE AND 3' WEIR ON SOUTH SIDE FOR A TOTAL OF 5' OF TOTAL WEIR LENGTH



### **ELEVATION**



## **BLEEDDOWN DETAIL**

## SWMF 11 (S-70) CONTROL STRUCTURE DETAIL





## SWMF 12 (S-87) CONTROL STRUCTURE DETAIL





## SWMF 13 (S-80) CONTROL STRUCTURE DETAIL

| Please provide your contact and location information, then proceed to the template on the next sheet.  Name of Local Government:  Name of stormwater utility, if applicable:  Contact Person  Name:  Marilee Giles  Manager  Email Address:  Phone Number:  [904] 940-5850  Indicate the Water Management District(s) in which your service area is located.  Northwest Florida Water Management District (NWFWMD)  Suwannee River Water Management District (SJRWMD)  St. Johns River Water Management District (SJRWMD)  South Florida Water Management District (SWFWMD)  Indicate the type of local government:  Municipality  County  Independent Special District  Independent Special District | ackground Informat | ion                               |